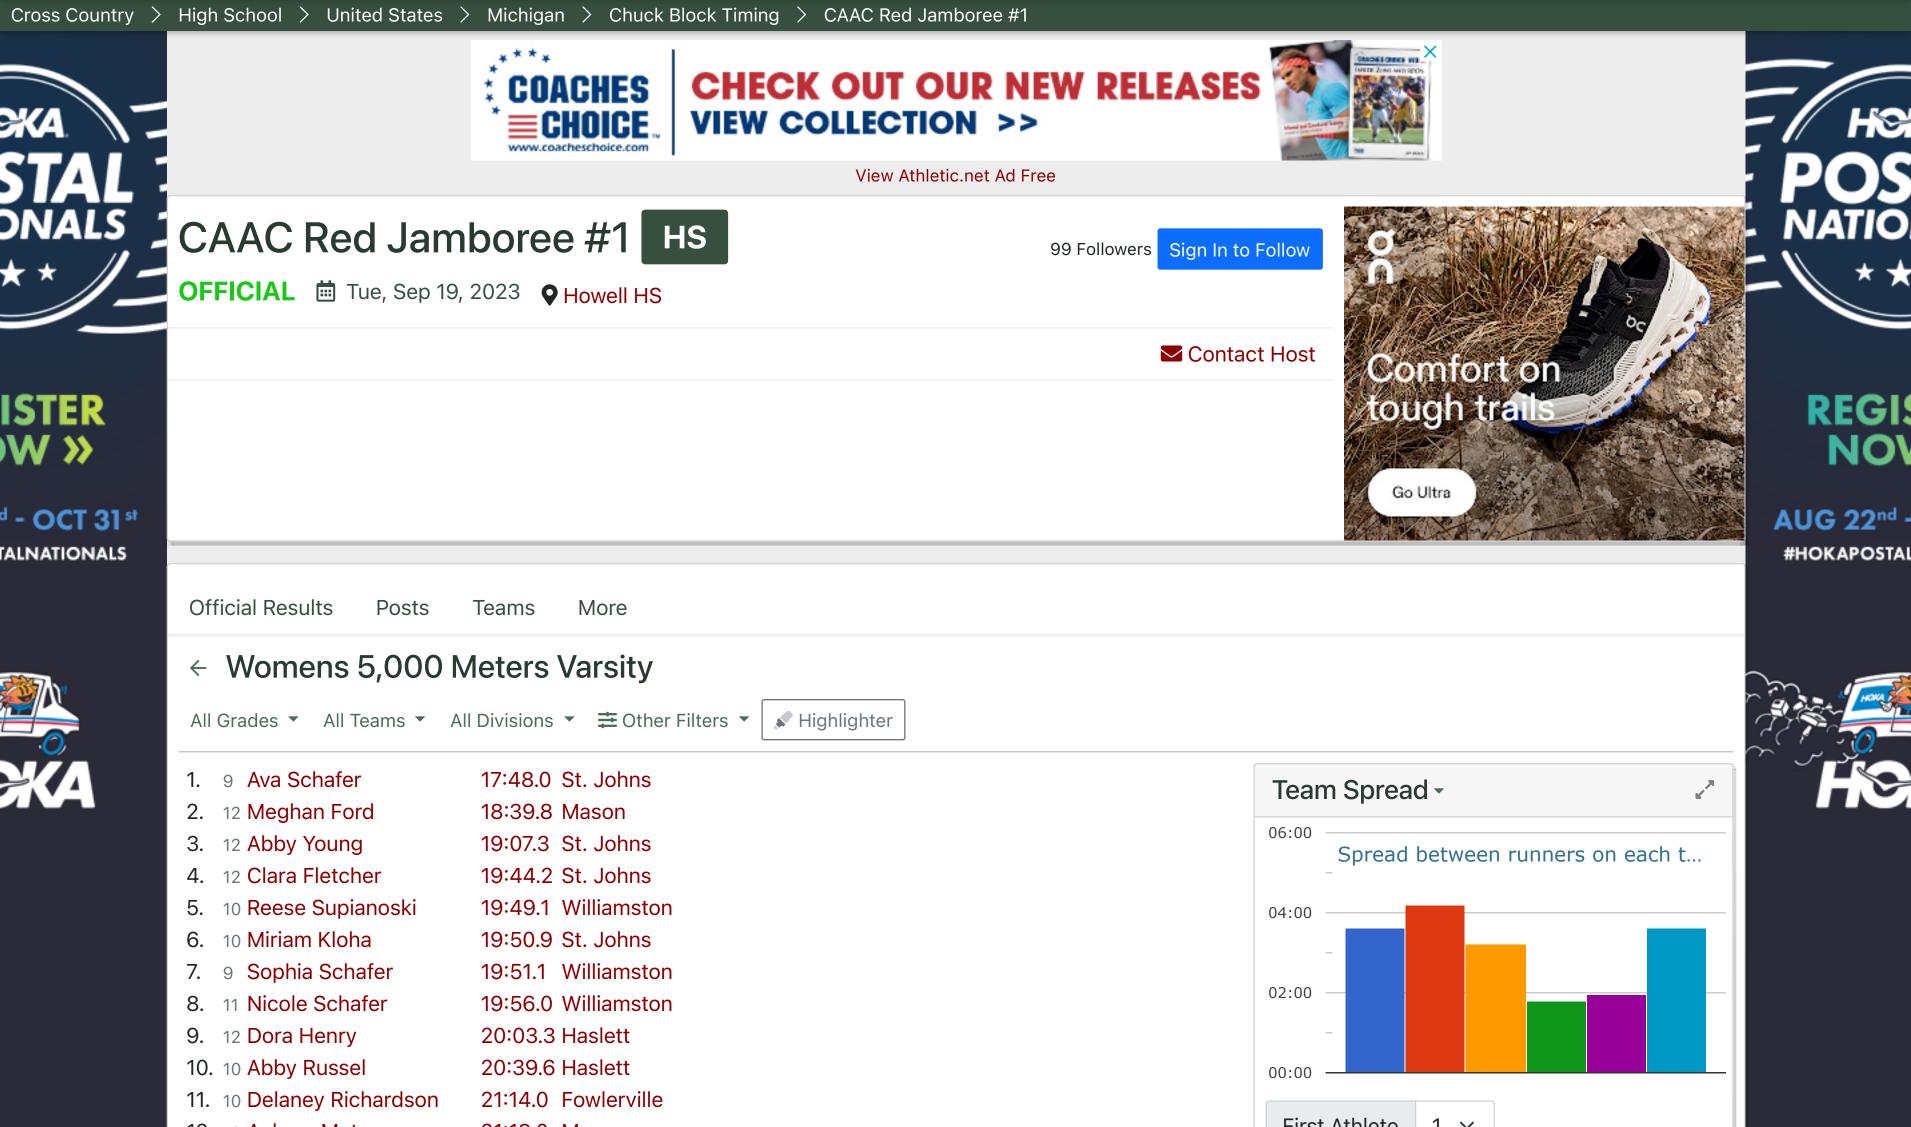

## 

| 12. 10 Aubrey Metzger           | 21:18.0 Mason           |
|---------------------------------|-------------------------|
| 13. 9 Colette Charchut          | 21:22.7 Haslett         |
| 14. 12 Lily Sackrider           | 21:25.7 St. Johns       |
| 15. 12 Sylvia Thomas            | 21:27.5 St. Johns       |
| 16. 9 Morgan Clark              | 21:28.6 Mason           |
| 17. 11 Danielle Tepe            | 21:28.6 Haslett         |
| 18. 9 Morgan Allen              | 21:35.9 Mason           |
| 19. 12 Caroline Flynn           | 21:51.1 Haslett         |
| 20. 10 Maria Beach              | 21:59.7 Fowlerville     |
| 21. 11 Tamara Stoner-Sleight    | 22:30.1 Williamston     |
| 22. 10 Elizabeth Marschall      | 22:36.7 Fowlerville     |
| 23. 11 Lydia Finn               | 22:45.9 St. Johns       |
| 24. 10 Kaitlyn Gronowski        | 22:51.1 Mason           |
| 25. 8 Kate Church               | 22:56.8 Haslett         |
| 26. 10 Maria Kilpela            | 23:00.1 Fowlerville     |
| 27. 10 Jackson (Jillian) Harlan | 23:03.4 Williamston     |
| 28. 11 Marieta Valls Gil        | 23:12.8 Fowlerville     |
| 29. 10 Reagan Wilkins           | 24:41.0 Fowlerville     |
| 30. 10 Lexandria Albarez        | 24:42.2 Lansing Eastern |
| 31. 10 Payton Musser            | 24:56.0 Fowlerville     |
| 32. 11 Taelor Hocking           | 25:27.3 Williamston     |
| 33. 10 Djemillah Hassan         | 25:33.3 Lansing Eastern |
| 34. 11 Adella Egger             | 25:43.6 Williamston     |
| 35. 12 Janina Childs            | 25:48.2 Lansing Eastern |
| 36. 12 Kaelyn Craddock          | 27:02.1 Mason           |
| 37. 11 Isabella Villasenor      | 28:08.5 Lansing Eastern |
| 38. 10 Olivia DeLaCruz          | 28:19.7 Lansing Eastern |
| 39. 12 Kaleigh Pfeifer          | 30:24.7 Lansing Eastern |
|                                 |                         |

| First Athlete    | 1 ~      |     |
|------------------|----------|-----|
| Last Athlete     | 5 ~      |     |
| Official Tear    | n Scores | —   |
| 1. St. Johns     |          | 28  |
| 2. Haslett       |          | 68  |
| 3. Williamston   |          | 68  |
| 4. Mason         |          | 72  |
| 5. Fowlerville   |          | 107 |
| 6. Lansing Easte | ern      | 173 |