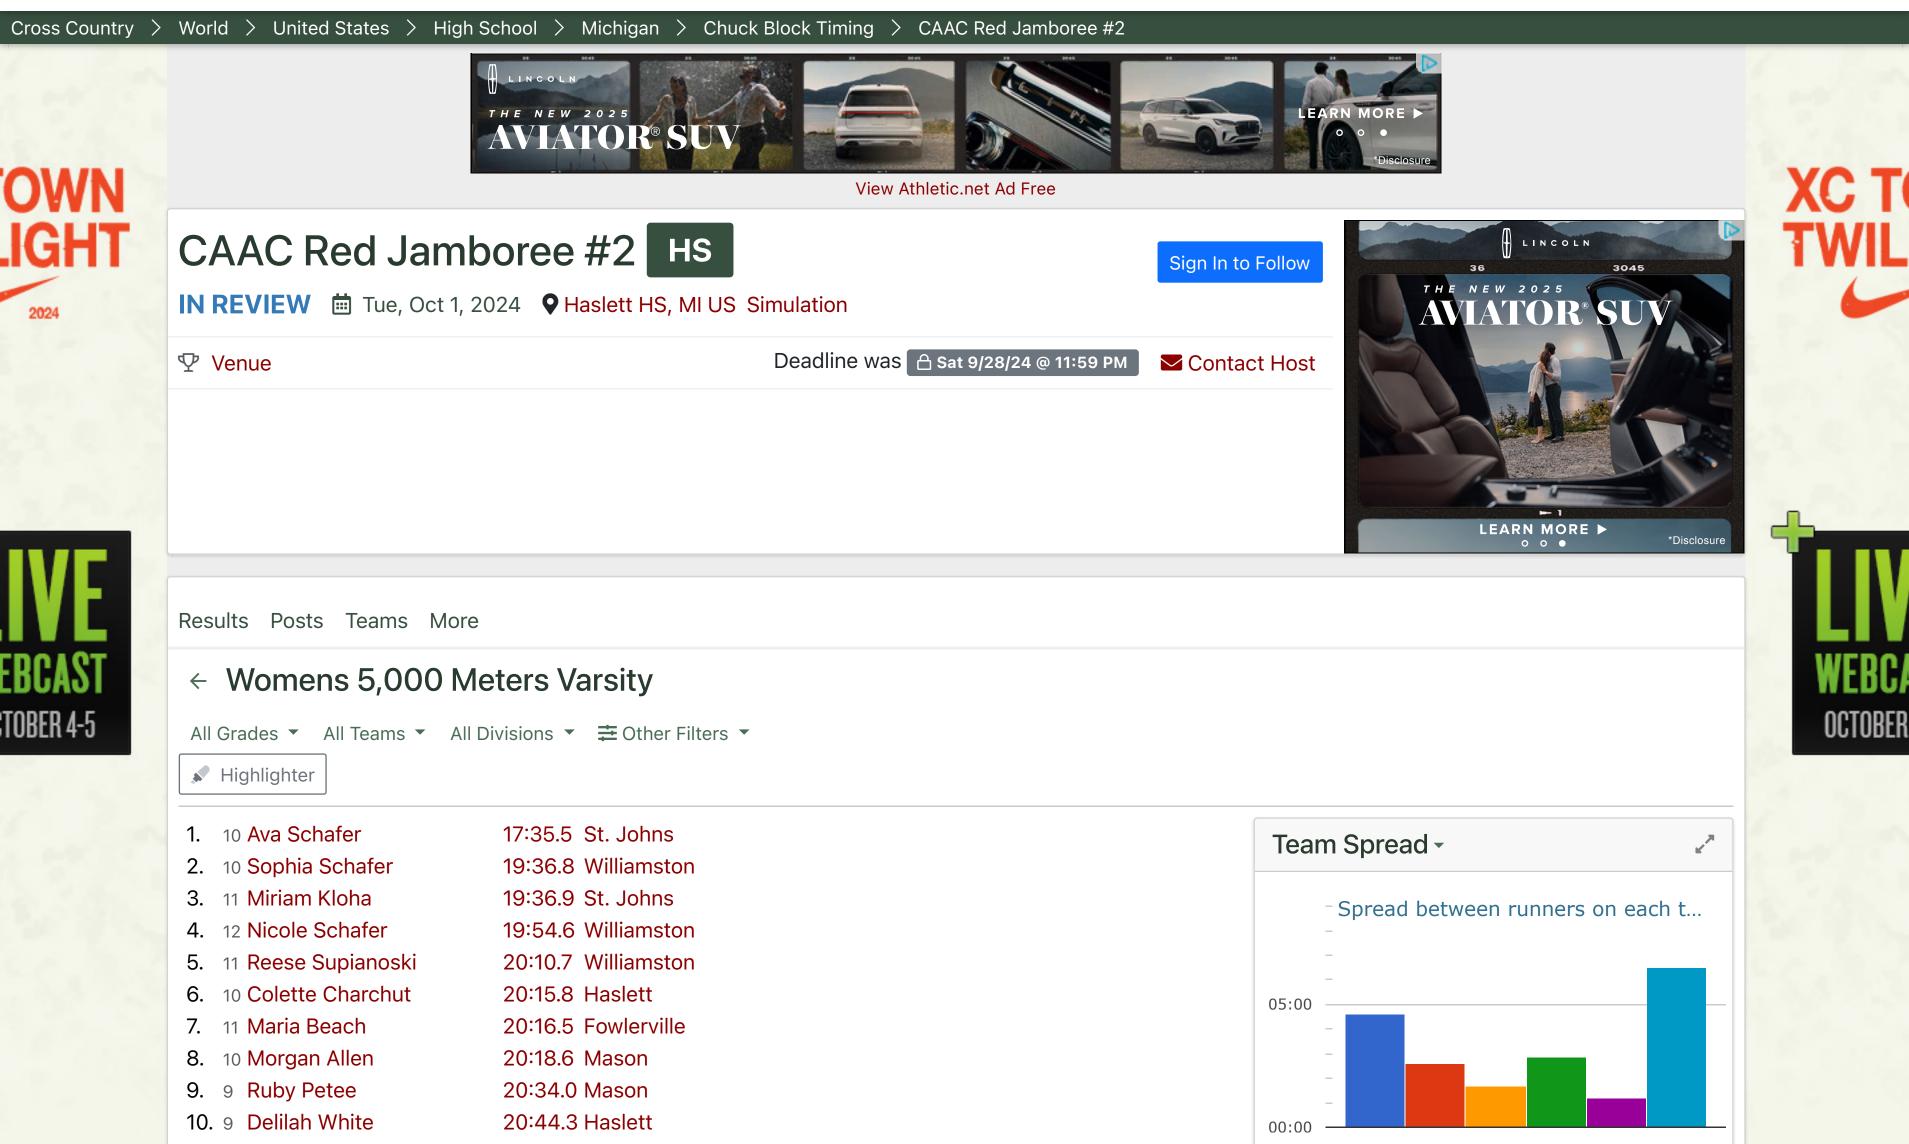

## 

| 11. 9 Jorga Wooledge               | 20:44.8 Mason           |
|------------------------------------|-------------------------|
| 12. 11 Abby Russell                | 20:58.5 Haslett         |
| 13. 10 Morgan Clark                | 21:28.2 Mason           |
| 14. 11 Aubrey Metzger              | 21:30.4 Mason           |
| 15. 9 Clara Marschall              | 21:36.6 Fowlerville     |
| 16. 12 Riley Kerschke              | 21:42.9 Mason           |
| 17. 11 Ella Barber                 | 21:45.3 St. Johns       |
| 18. 9 Madilyn Mccormick            | 21:53.0 Mason           |
| 19. 11 Natalie Kramer              | 21:53.1 St. Johns       |
| 20. 9 Izzy Brown                   | 21:54.3 Haslett         |
| 21. 10 Ilaria Claassens            | 21:55.8 Haslett         |
| 22. 9 Grace Hamel                  | 22:01.0 Williamston     |
| 23. 12 Lydia Finn                  | 22:12.7 St. Johns       |
| 24. 11 Jackson Harlan              | 22:14.3 Williamston     |
| 25. 10 Makenna Rudnicki            | 22:14.9 Fowlerville     |
| 26. 10 Rain Hinkley                | 22:17.1 Haslett         |
| 27. 11 Kate Church                 | 22:20.2 Haslett         |
| 28. 11 Grace Brown                 | 22:21.9 St. Johns       |
| 29. 12 Tamara Stoner-Sleight       | 22:32.6 Williamston     |
| 30. 9 Kenadi Simon                 | 22:35.4 St. Johns       |
| 31. 9 Reagan Cooke                 | 22:44.0 Williamston     |
| 32. 11 Maria Kilpela               | 22:52.3 Fowlerville     |
| 33. 11 Elizabeth Marschall         | 23:09.4 Fowlerville     |
| 34.9 Charlotte Szilagyi            | 24:27.1 Fowlerville     |
| 35. 11 Lexandria Albarez           | 25:20.1 Lansing Eastern |
| 36. 11 Kamryn Bodley               | 25:26.2 Fowlerville     |
| 37. 11 Olivia DeLaCruz             | 25:38.6 Lansing Eastern |
| 38. 12 Isabella "Bella" Villasenor | 27:40.0 Lansing Eastern |
| 39. 12 Amani Wheeler               | 27:51.4 Lansing Eastern |
| 40.9 Zooey Bartlett                | 31:50.7 Lansing Eastern |
| 41. 10 Corrin Bryant               | 32:59.8 Lansing Eastern |

#### First Athlete 1 ~ Last Athlete 5 ~ **Team Scores** \_ 1. Mason 55 2. Williamston 57 3. St. Johns 63 4. Haslett 69 5. Fowlerville 112 6. Lansing Eastern 189